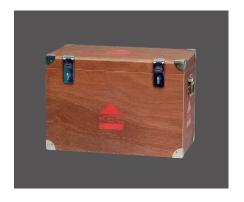

e undercut drilling machine with vacuum base

- ▶ Professional design
- ▶ Flushing chuck
- Drilling chuck
- Vacuum base
- Venturi nozzle
- ▶ PRCD
- ▶ Electrical water locking
- ▶ Stop rail

### Instructions for use

- ▶ Rotational speed approx. 10,000 rpm.
- Usage of the cooling lubricant 532 500 035 (p. 49) will prolong the life time of the diamond tipped façade drill bit significantly and protect the parts covered in cooling water from corrosion.



# **ACCESSORIES KSDV**





# Water pressure tank

Mobile stainless steel pressure tank 10 l with manual pump and connection for pneumatic line (p. 48).



## Circulation water supply

Circulation water supply for one / several KEIL undercut drilling machines (p. 48).



# Cooling lubricant

Anticorrosive additive for cooling water (p. 49).



## Transport case

Sturdy wooden case for transport and storage (p. 51).



## Air connection

Connecting hose (T-piece) for the simultaneous connection of the water tank and and the machine to a compressed air supply (p. 49).



### Whetstones

For whetting diamond tipped façade drill bits (p. 51).

Porcelanosa Showroom, Lyon, FR @ Butech (Porcelanosa Group)