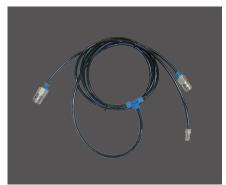

## Air connection

Connecting hose (T-piece) for the simultaneous connection of the water tank and and the machine to a compressed air supply (p. 49).