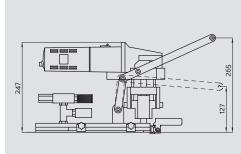

### Design

Portable undercut drilling machine with vacuum base

- ▶ Professional design
- ▶ Flushing chuck
- Drilling chuck
- Vacuum base
- Venturi nozzle
- ▶ PRCD
- ▶ Electrical water locking
- ▶ Stop rail