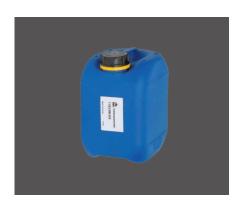

for vacuum base (p. 53)
- Carbon brush set (p. 53)

### Design



Portable undercut drilling machine with vacuum base

- ▶ Professional design
- ▶ Flushing chuck
- Drilling chuck
- Vacuum base
- Venturi nozzle
- ▶ PRCD
- ▶ Electrical water locking
- ▶ Stop rail

### Instructions for use

- ▶ Rotational speed approx. 10,000 rpm.
- Usage of the cooling lubricant 532 500 035 (p. 49) will prolong the life time of the diamond tipped façade drill bit significantly and protect the parts covered in cooling water from corrosion.



# **ACCESSORIES KSDV**





# Water pressure tank

Mobile stainless steel pressure tank 10 l with manual pump and connection for pneumatic line (p. 48).



## Circulation water supply

Circulation water supply for one / several KEIL undercut drilling machines (p. 48).



# Cooling lubricant

Anticorrosive additive for cooling water (p. 49).



## Transport case

Sturdy wooden case for transport and storage (p. 51).



## Air connection

Connecting hose (T-piece) for the simultaneous connection of the water tank and and the machine to a compressed air supply (p. 49).



### Whetstones

For whetting diamond tipped façade drill bits (p. 51).

Porcelanosa Showroom, Lyon, FR @ Butech (Porcelanosa Group)