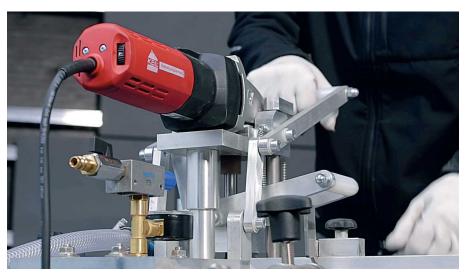

### Design

Portable undercut drilling machine with vacuum base

- ▶ Professional design
- ▶ Flushing chuck
- Drilling chuck
- Vacuum base
- Venturi nozzle
- ▶ PRCD
- ▶ Electrical water locking
- ▶ Stop rail

### Instructions for use

- ▶ Rotational speed approx. 10,000 rpm.
- Usage of the cooling lubricant 532 500 035 (p. 49) will prolong the life time of the diamond tipped façade drill bit significantly and protect the parts covered in cooling water from corrosion.