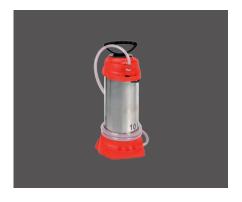

# Water pressure tank

Mobile stainless steel pressure tank 10 l with manual pump and connection for pneumatic line (p. 48).