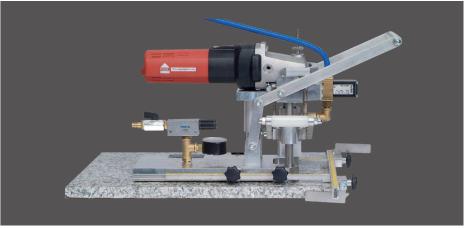

### Design

Portable undercut drilling machine with vacuum base

- ▶ Professional design
- ▶ Flushing chuck
- Drilling chuck
- Vacuum base
- Venturi nozzle
- ▶ PRCD
- ▶ Electrical water locking
- ▶ Stop rail